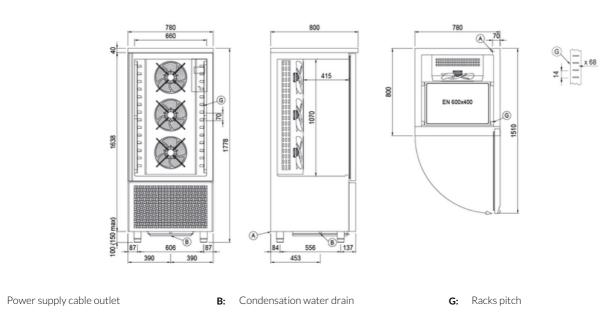

### **Technical data**

| Тор:                | 4 cm thickness             |
|---------------------|----------------------------|
| Gross capacity:     | 463 lt                     |
| Temperature range:  | -40°+10°C                  |
| Ventilation range:  | 25% - 100%                 |
| Humidifier:         | Not available              |
| Refrigerant unit:   | Plug-In                    |
| Yield +90 / +3:     | 70 Kg                      |
| Yield +90 / -18:    | 56 Kg                      |
| Climate class:      | 5                          |
| Cooling gas:        | R452A                      |
| Defrost:            | Hot gas                    |
| Valve:              | Electronic expansion valve |
| Dimensions:         | 780×800×1778 mm            |
| Packing dimensions: | 875×915×1820 mm            |
| Gross weight:       | 200 Kg                     |
| Voltage:            | 400-415 V - 50-60 Hz       |
| Total rate:         | 4200 W                     |
| Absorbed Current:   | 8,29 A                     |
| Cooling capacity:   | 5440 W*                    |
| *:                  | Evap 10°C Cond. +45°C      |
|                     |                            |

#### **Technical draw**

A:

In order to constantly offer the best possible products we reserve the right to make changes on technical specifications without incurring any obligation for equipment previosly or subsequently sold.