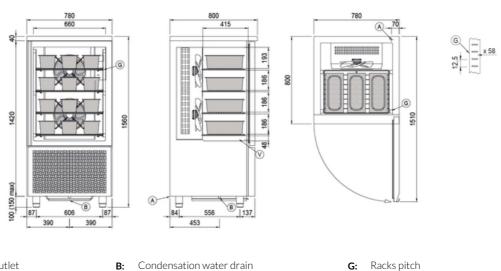

#### **Technical draw**

A: Power supply cable outlet

V:

Basins 360x165x120h (not included)

In order to constantly offer the best possible products we reserve the right to make changes on technical specifications without incurring any obligation for equipment previosly or subsequently sold.