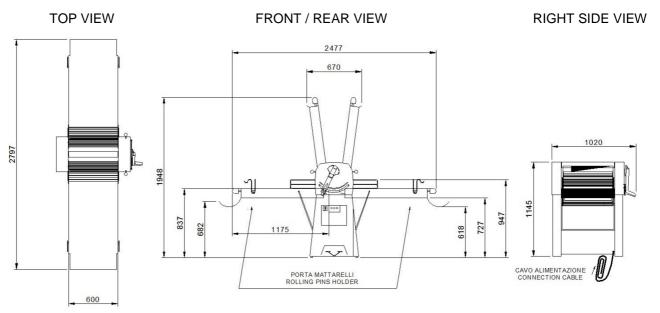

# SF/60 P

Note: The dimensions indicated in the views are in millimeters

### The data under indicated are referred to the open machine

| DIMENSIONS                                          |                              | SHIPMENT INFORMATIONS |            | FEEDING AND POWER    |                                |
|-----------------------------------------------------|------------------------------|-----------------------|------------|----------------------|--------------------------------|
| Ext height                                          | 1145mm                       | Packed machinery:     |            | Standard feeding     |                                |
| Ext depth                                           | 1020mm                       | Max height            | 1540mm     | A.C. V400 3          |                                |
| Ext width                                           | 2797mm                       | Max depth             | 1070mm     | Feeding on request   |                                |
| Weight                                              | 215kg                        | Max width             | 875mm      | A.C. V230 3          |                                |
| _                                                   |                              | Weight                | (215+10)kg | Frequency feeding    | 50Hz                           |
| MACHINE CAPACIT                                     | Y                            |                       | , , , ,    | Frequency on request | 60Hz                           |
| Belt conveyer Cylinders diameter Max cylinder range | (1175x600)mm<br>60mm<br>35mm |                       |            | Power                | 0,75kW                         |
| , ,                                                 |                              |                       |            | Cable equipped       |                                |
|                                                     |                              |                       |            | Type<br>Length       | 4x1,5mm <sup>2</sup><br>3500mm |