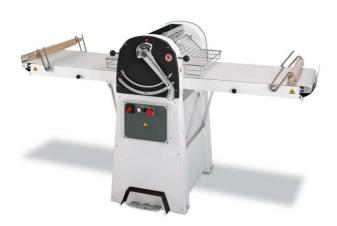

# SF/60 P

Professional Dough Sheeters Machine for Pastry and Bakery

| OPTIONS AND ACCESSORIES |                                       |  |  |  |  |
|-------------------------|---------------------------------------|--|--|--|--|
| (with surchage)         |                                       |  |  |  |  |
|                         |                                       |  |  |  |  |
|                         | Croissants cutter                     |  |  |  |  |
|                         | Electric motor 2 speeds               |  |  |  |  |
|                         | Monophasic electric motor 1 speed     |  |  |  |  |
|                         | Belt conveyers – measure (600x710)mm  |  |  |  |  |
|                         | Belt conveyers – measure (600x950)mm  |  |  |  |  |
|                         | Belt conveyers – measure (600x1400)mm |  |  |  |  |
|                         | Belt conveyers – measure (600x1500)mm |  |  |  |  |

| <b>-</b>             | TERNAL CONSTRUCTION                                                                                                                                                                                              |  |  |  |  |  |  |
|----------------------|------------------------------------------------------------------------------------------------------------------------------------------------------------------------------------------------------------------|--|--|--|--|--|--|
|                      | Base structure in painted stainless steel<br>Shoulders in aluminium fusion<br>Belt conveyer with changeable speed in the two<br>driving directions                                                               |  |  |  |  |  |  |
|                      | Extractable belt conveyers holder Safety devices in stainless steel Ergonomic handle to choice dough thickness Hand and foot lever to inverse the driving direction Sheet of pastry collector in stainless steel |  |  |  |  |  |  |
| NTERNAL CONSTRUCTION |                                                                                                                                                                                                                  |  |  |  |  |  |  |
|                      | Dough rollers diameter 60mm Chain drive Disassembly scrapers for rolling cylinders Electrical system with low-voltage auxiliary circuits End run connected to safety devices                                     |  |  |  |  |  |  |
| -UI                  | NCTIONING                                                                                                                                                                                                        |  |  |  |  |  |  |
|                      | suitable to avoid wrinkledness                                                                                                                                                                                   |  |  |  |  |  |  |
| STANDARD EQUIPMENT   |                                                                                                                                                                                                                  |  |  |  |  |  |  |

### **SPECIFICATIONS**

Dough sheeters very compact on purpose studied for small spaces. It is equipped of belt conveyers with two speeds in the two driving directions. Easy to use by mean of front control panel. The machine give possibility to obtain different thickness of dough, from 3,5cm to few millimetres, thanks the accurate regulation of the rollers. Raiseble surfaces for overall sizes reducing. The machine is on rotating wheels and has adjustable foots for stability during operation.