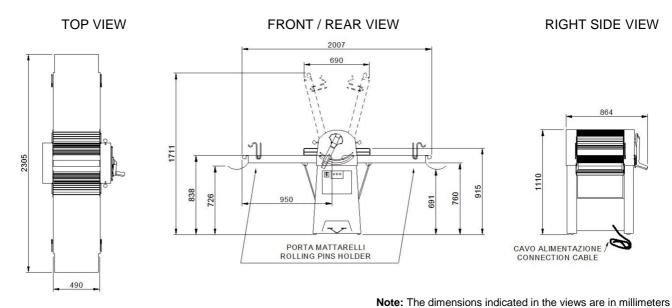

#### The data under indicated are referred to the open machine

#### DIMENSIONS

#### **FEEDING AND POWER**

| 864mm<br>2305mm  | Packed machinery:<br>Max height<br>Max depth<br>Max width<br>Weight | 910mm<br>615mm | Standard feeding<br>A.C. V400 3<br>Feeding on request<br>A.C. V230 3<br>Frequency feeding<br>Frequency on request | 50Hz<br>60Hz |
|------------------|---------------------------------------------------------------------|----------------|-------------------------------------------------------------------------------------------------------------------|--------------|
| )x490)mm<br>60mm |                                                                     |                | Power                                                                                                             | 0,75kW       |

| Belt conveyer      | (950x490)mi |
|--------------------|-------------|
| Cylinders diameter | 60mi        |
| Max cylinder range | 35mi        |

۱m ۱m nm