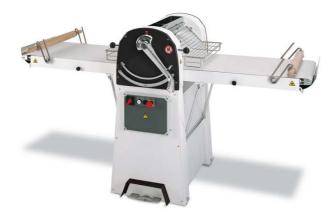

### **SF/50 P** Professional Dough Sheeters Machine for Pastry and Bakery

### SPECIFICATIONS

Dough sheeters very compact on purpose studied for small spaces. It is equipped of belt conveyers with two speeds in the two driving directions. Easy to use by mean of front control panel. The machine give possibility to obtain different thickness of dough, from 3,5cm to few millimetres, thanks the accurate regulation of the rollers. Raiseble surfaces for overall sizes reducing. The machine is on rotating wheels and has adjustable foots for stability during operation.